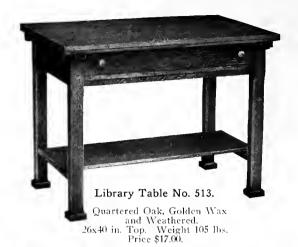

Quartered Oak, Weathered and Early English. 30x42 in. Top. Wood Knobs. Weight 115 lbs. Price \$22.00.

Quartered Oak, Weathered and Early English. 28x36 in. Top. Wood Knobs. Weight 85 lbs. Price \$16,00.